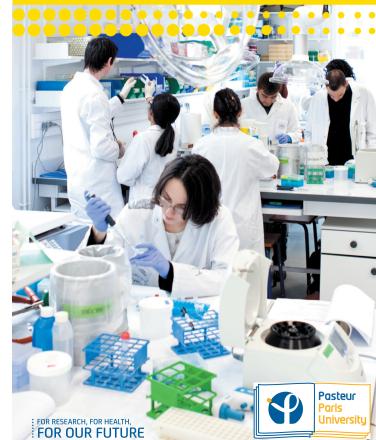

## The Pasteur - Paris University International Doctoral Program

The objective of the Pasteur – Paris University (PPU) International Doctoral Program is to train promising young scientists in Life Sciences and Biomedicine according to the Pasteur tradition, dedicated to the prevention and treatment of disease through research, teaching and contributions to public health

- THE INSTITUT PASTEUR
- DEDICATED TO EXCELLENCE

distinguished by:

- 10 Nobel Prizes
- a concentration of cuttingedge scientific expertise and multidisciplinary technology
- a community of international scientists and students
- numerous international conferences on campus
- scientific seminars given by outstanding worldwide scientists